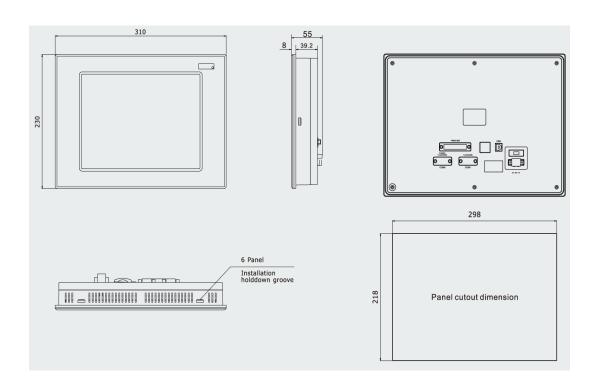

L010825

| Performance Specifications |                                                                       |
|----------------------------|-----------------------------------------------------------------------|
| Display                    | 10.4" 16:9 TFT                                                        |
| Resolution                 | 800 x 600 Pixels                                                      |
| Color                      | 65,536 Colors                                                         |
| Backlight                  | LED                                                                   |
| Brightness                 | 300 cd/m <sup>2</sup>                                                 |
| Backlight Life             | 50000 Hrs.                                                            |
| Touch Panel                | 4-Wire Precision Resistance Network                                   |
| Processor                  | 32-bit RISC CPU 800 MHz                                               |
| Memory                     | 128 MB FLASH, 64 MB SDRAM                                             |
| Expandable Memory          | 1 USB Host, 1 SD Card                                                 |
| Recipe Memory & RTC        | 256 KB & RTC                                                          |
| Printer Port               | USB/Serial Port                                                       |
| Ethernet                   | None                                                                  |
| Program Download           | USB Slave/Serial Port                                                 |
| COM Port                   | COM0: RS232/RS485-2/RS485-4, COM1: RS232/RS485-2/RS485-4, COM0: RS232 |
| Electrical Specifications  |                                                                       |
| Rated Power                | 12 W                                                                  |
| Rated Voltage              | 24 VDC                                                                |
| Input Range                | 21~28 VDC                                                             |
| Power Down Allowed         | < 5 ms                                                                |
| Insulation Resistance      | >50M Ω @ 500 VDC                                                      |
| Dielectric Strength Test   | 500 VAC 1 Minute                                                      |
| Structure Specifications   |                                                                       |
| Shell Color                | Black                                                                 |
| Shell Material             | ABS                                                                   |
| Dimensions(mm)             | 310 x 230 x 55                                                        |
| Cutout Size(mm)            | 298 x 218                                                             |
| Weight                     | 2 Kg                                                                  |
| Environment Specifications |                                                                       |
| Operating Temperature      | 0°~50° C                                                              |
| Operating Humidity         | 10~90% Non-Condensing                                                 |
| Storage Temperature        | -10~60° C                                                             |
| Storage Humidity           | 10~90% Non-Condensing                                                 |
| Shockproof Test            | 10~25 Hz (X,Y,Z Direction, 2G, 30 Minutes)                            |
| Cooling Method             | Natural Air Cooling                                                   |
| Certifications             |                                                                       |
| Degree of Protection       | IP65 (Front Panel)                                                    |
| CE Certification           | Comply with EN61000-6-2:2005 and EN61000-6-4:2007 Standards           |
| FCC Compatibility          | Complies with FCC Class A                                             |